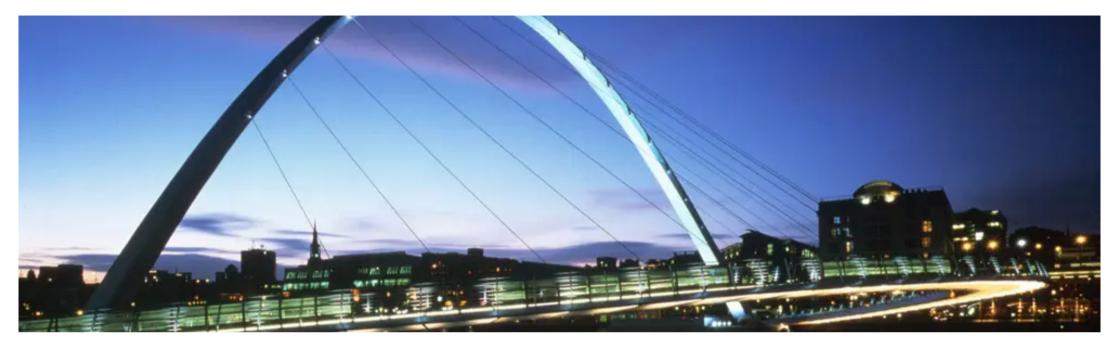

Gateshead Millennium Bridge, UK

The surface of the arch is cross lit with simple elegant white light, although we also included the option of changing coloured light for special events. The underside of the bridge deck is lit with narrow beam sources directed along the structural ribs and the belly of the pedestrian deck, maximising potential reflections in the river surface.