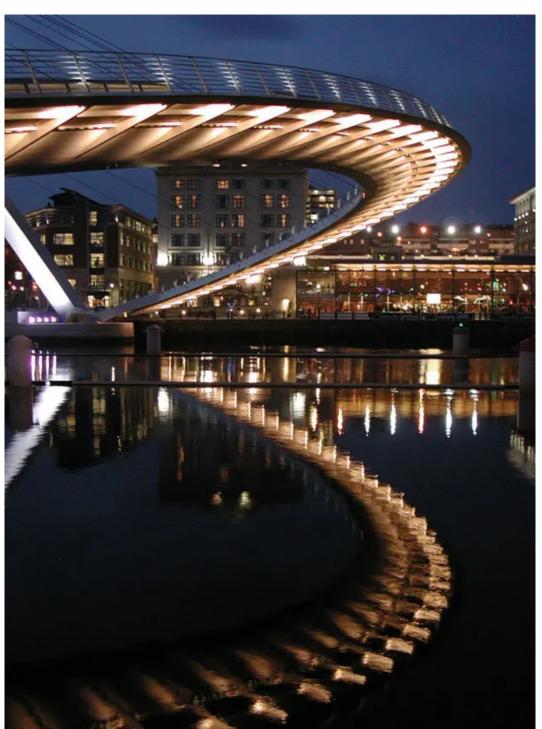

The surface of the arch is cross lit with simple elegant white light, although we also included the option of changing coloured light for special events. The underside of the bridge deck is lit with narrow beam sources directed along the structural ribs and the belly of the pedestrian deck, maximising potential reflections in the river surface.