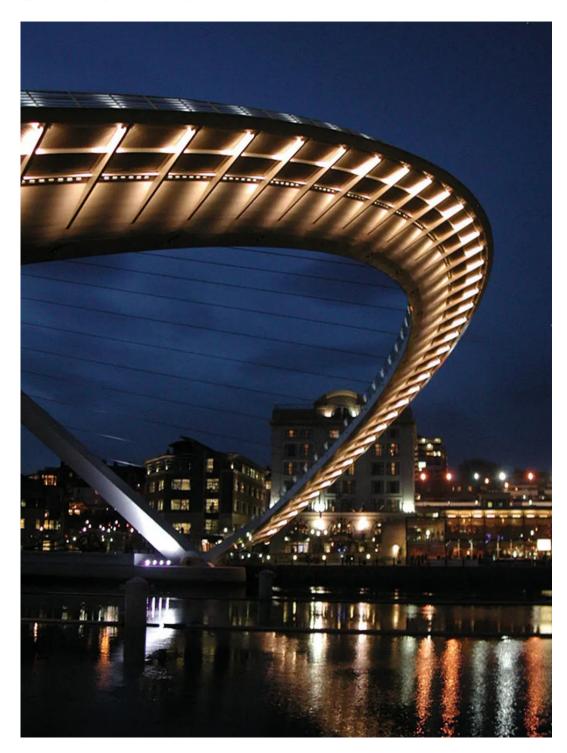

The surface of the arch is cross lit with simple elegant white light, although we also included the option of changing coloured light for special events. The underside of the bridge deck is lit with narrow beam sources directed along the structural ribs and the belly of the pedestrian deck, maximising potential reflections in the river surface.