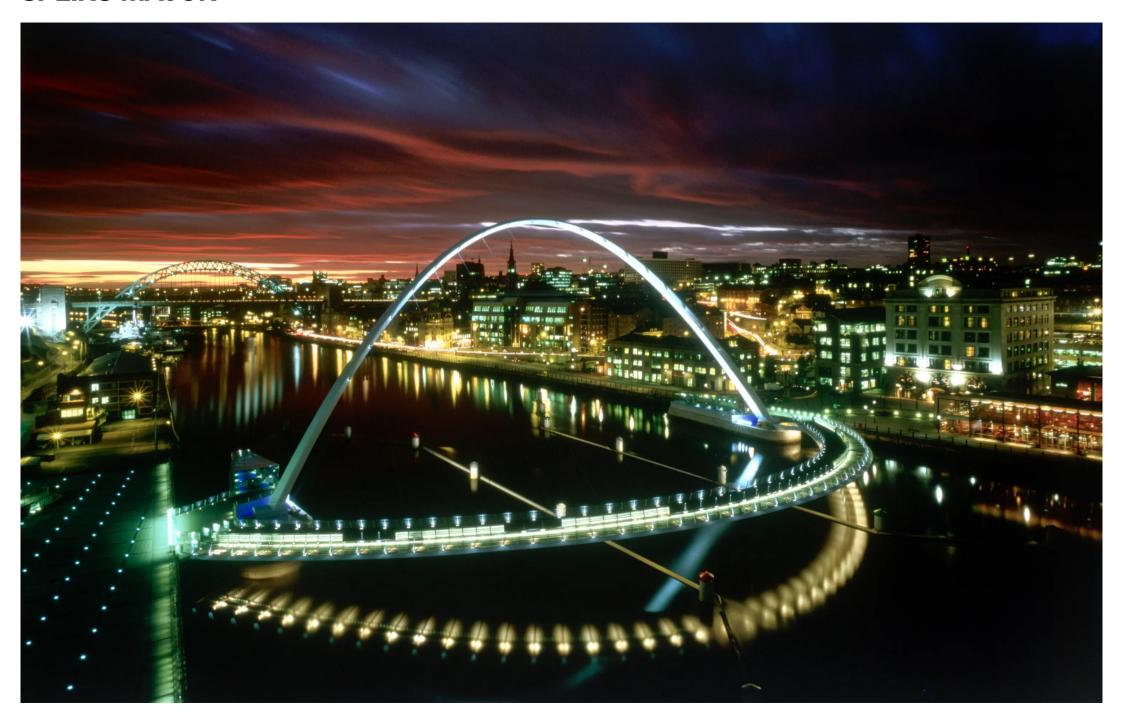

Gateshead Millennium Bridge, UK

The surface of the arch is cross lit with simple elegant white light, although we also included the option of changing coloured light for special events. The underside of the bridge deck is lit with narrow beam sources directed along the structural ribs and the belly of the pedestrian deck, maximising potential reflections in the river surface.